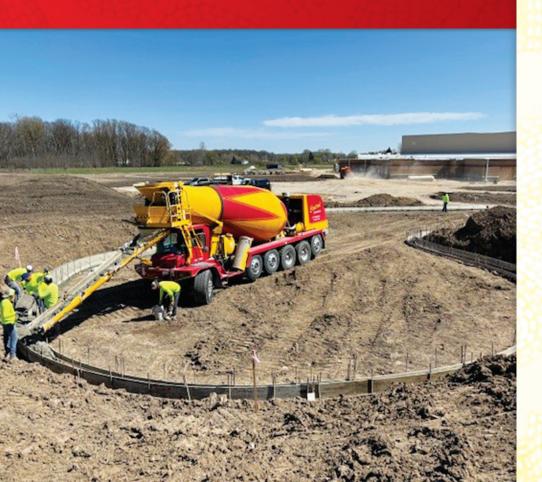

# **Construction Update: Outside Playground Area**

These pictures were taken of the playground area on April 25.

The playground areas will feature there separate age appropriate playscapes for Sasiwaans, younger elementary and older elementary children. It also offers 2 basketball hoops and court area, climbing rock walls, in ground slides and pathways that connects the playground areas.