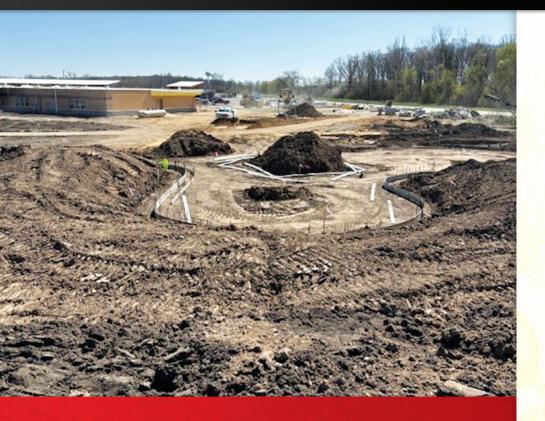

# **Construction Update: Outside Playground Area**

These pictures were taken of the playground area on April 25.

The playground areas will feature there separate age appropriate playscapes for Sasiwaans, younger elementary and older elementary children. It also offers 2 basketball hoops and court area, climbing rock walls, in ground slides and pathways that connects the playground areas.