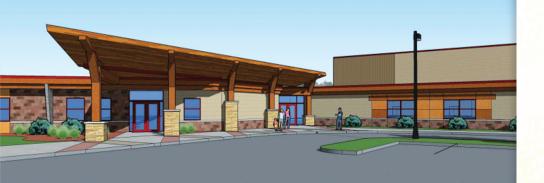

# **Construction Update: Outside Playground Area**

These pictures were taken of the playground area on April 25.

The playground areas will feature there separate age appropriate playscapes for Sasiwaans, younger elementary and older elementary children. It also offers 2 basketball hoops and court area, climbing rock walls, in ground slides and pathways that connects the playground areas.